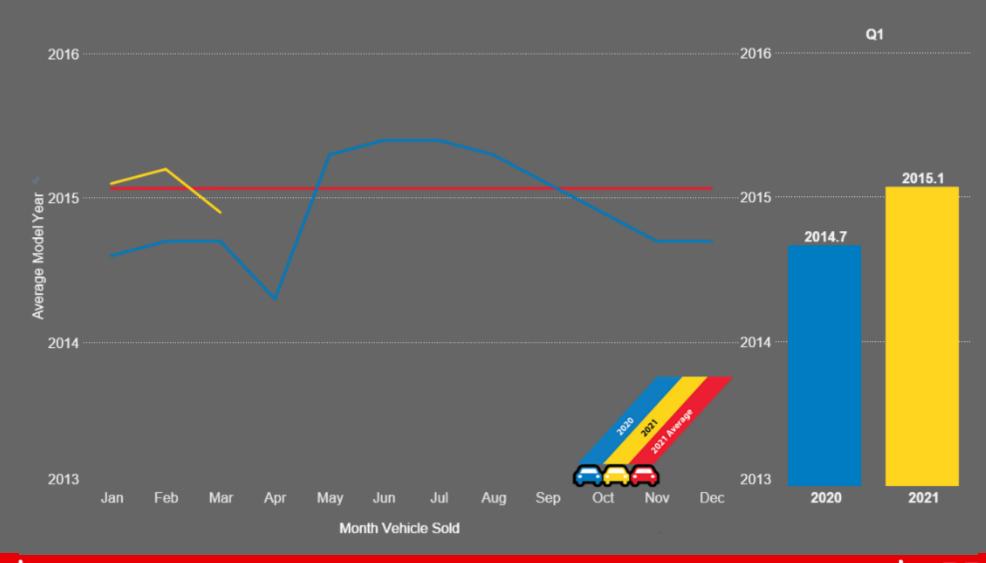

M. (Self-Service, Automation, and Metrics). This newly-developed AutoIMS Industry View hits on the important KPI metrics for our industry. We are working to enable self-service via our autoims.com platform to automate this for quarterly delivery!"

-Venkat Krishnamoorthy, AutoIMS CEO





#### Conversion Rate

The % of vehicles sold on a day in which they were offered







#### Sales Volume Percent Change from Previous Year

AutoIMS-Captured Sold Volume Trend Over Time







### Average Sale Price







#### Gross Sales Price as a % of Floor Price

Only includes vehicles which had a Floor Price in AutoIMS







### Average Vehicle Grade

Using the final CR grade at time of sale







#### Average Damage Estimate

Sourced from the final CR at time of sale







# Average Model Year







### Average Mileage







### Average Charge Total

Total auction fees typically deducted from proceeds at sale settlement







### Average Days – Assigned to Secured

Total timeline from assignment to auction check-in

Note: Only includes vehicles with a Pick Up or Drop Off assignment date







## Average Days – Secured to Sold

Total timeline from auction check-in to sale







#### Living Through History

- Consignors and auctions continue to partner, capitalizing on historically high values and fast cycle times due to unprecedented supply & demand issues.
- In Q1 2021, AutoIMS saw slightly lower user activity and volumes overall, but an advanced look at April shows a significant rebound.
- We continue to monitor the news about record-setting loan origination volume, fleet &