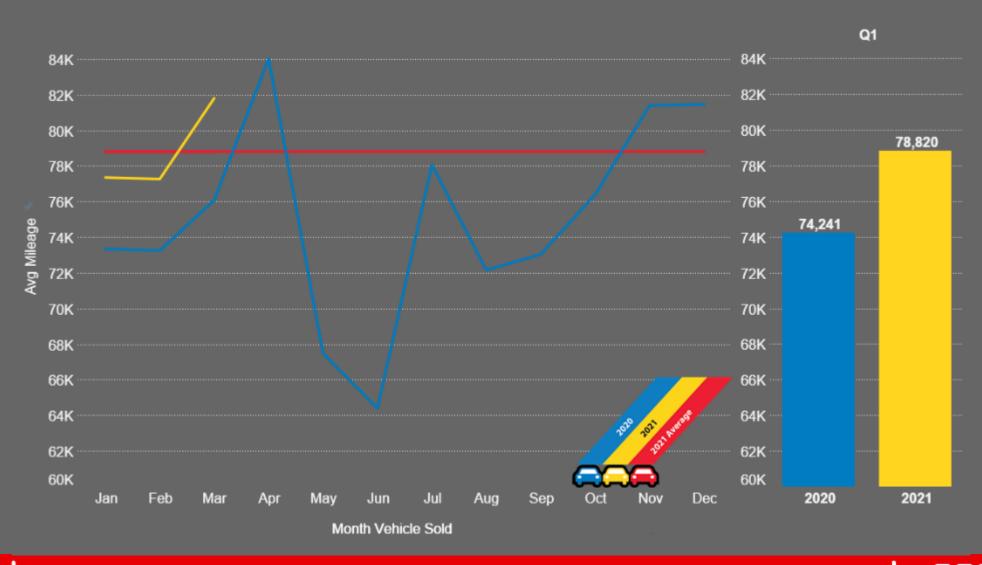

n, and Metrics). This newly-developed AutoIMS Industry View hits on the important KPI metrics for our industry. We are working to enable self-service via our autoims.com platform to automate this for quarterly delivery!"

-Venkat Krishnamoorthy, AutoIMS CEO





#### Conversion Rate

The % of vehicles sold on a day in which they were offered







#### Sales Volume Percent Change from Previous Year

AutoIMS-Captured Sold Volume Trend Over Time







### Average Sale Price







#### Gross Sales Price as a % of Floor Price

Only includes vehicles which had a Floor Price in AutoIMS







### Average Vehicle Grade

Using the final CR grade at time of sale







#### Average Damage Estimate

Sourced from the final CR at time of sale







# Average Model Year







### Average Mileage







### Average Charge Total

Total auction fees typically deducted from proceeds at sale settlement







### Average Days – Assigned to Secured

Total timeline from assignment to auction check-in

Note: Only includes vehicles with a Pick Up or Drop Off assignment date







## Average Days – Secured to Sold

Total timeline from auction check-in to sale







#### Living Through History

- Consignors and auctions continue to partner, capitalizing on historically high values and fast cycle times due to unprecedented supply & demand issues.
- In Q1 2021, AutoIMS saw slightly lower user activity and volumes overall, but an advanced look at April shows a significant rebound.
- We continue to monitor the news about record-setting loan origination volume, fleet & rental consignors holding