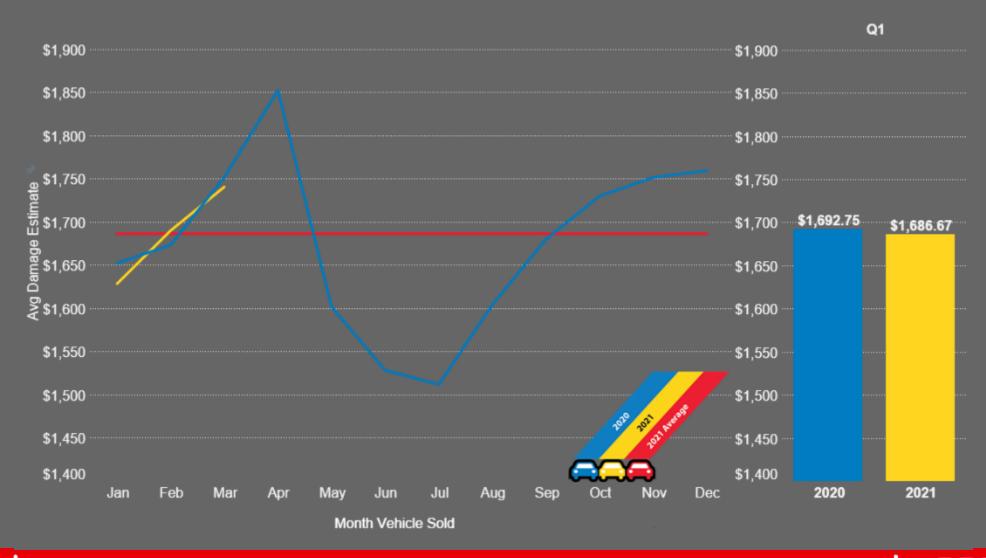

tegic focus for 2021 is S.A.M. (Self-Service, Automation, and Metrics). This newly-developed AutoIMS Industry View hits on the important KPI metrics for our industry. We are working to enable self-service via our autoims.com platform to automate this for quarterly delivery!"

-Venkat Krishnamoorthy, AutoIMS CEO





#### Conversion Rate

The % of vehicles sold on a day in which they were offered







#### Sales Volume Percent Change from Previous Year

AutoIMS-Captured Sold Volume Trend Over Time







### Average Sale Price







#### Gross Sales Price as a % of Floor Price

Only includes vehicles which had a Floor Price in AutoIMS







### Average Vehicle Grade

Using the final CR grade at time of sale







#### Average Damage Estimate

Sourced from the final CR at time of sale







# Average Model Year







### Average Mileage







### Average Charge Total

Total auction fees typically deducted from proceeds at sale settlement







### Average Days – Assigned to Secured

Total timeline from assignment to auction check-in

Note: Only includes vehicles with a Pick Up or Drop Off assignment date







## Average Days – Secured to Sold

Total timeline from auction check-in to sale







#### Living Through History

- Consignors and auctions continue to partner, capitalizing on historically high values and fast cycle times due to unprecedented supply & demand issues.
- In Q1 2021, AutoIMS saw slightly lower user activity and volumes overall, but an advanced look at April shows a significant rebound.
- We continue to monitor the news about record-setting loan