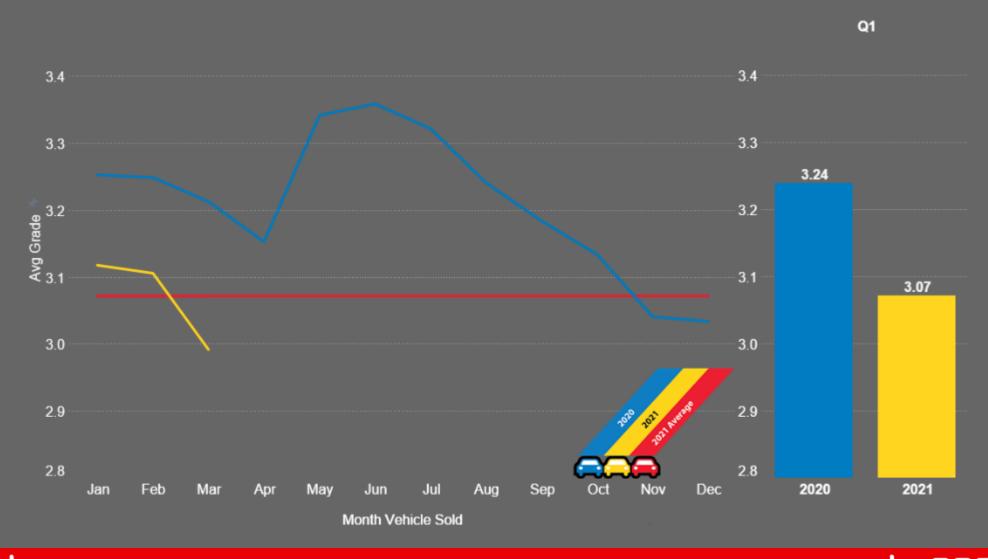

s new dataset view to help our industry gauge volumes and performance. Our strategic focus for 2021 is S.A.M. (Self-Service, Automation, and Metrics). This newly-developed AutoIMS Industry View hits on the important KPI metrics for our industry. We are working to enable self-service via our autoims.com platform to automate this for quarterly delivery!"

-Venkat Krishnamoorthy, AutoIMS CEO





#### Conversion Rate

The % of vehicles sold on a day in which they were offered







#### Sales Volume Percent Change from Previous Year

AutoIMS-Captured Sold Volume Trend Over Time







### Average Sale Price







#### Gross Sales Price as a % of Floor Price

Only includes vehicles which had a Floor Price in AutoIMS







### Average Vehicle Grade

Using the final CR grade at time of sale







#### Average Damage Estimate

Sourced from the final CR at time of sale







# Average Model Year







### Average Mileage







### Average Charge Total

Total auction fees typically deducted from proceeds at sale settlement







### Average Days – Assigned to Secured

Total timeline from assignment to auction check-in

Note: Only includes vehicles with a Pick Up or Drop Off assignment date







## Average Days – Secured to Sold

Total timeline from auction check-in to sale







#### Living Through History

- Consignors and auctions continue to partner, capitalizing on historically high values and fast cycle times due to unprecedented supply & demand issues.
- In Q1 2021, AutoIMS saw slightly lower user activity and volumes overall, but an advanced look at April shows a s