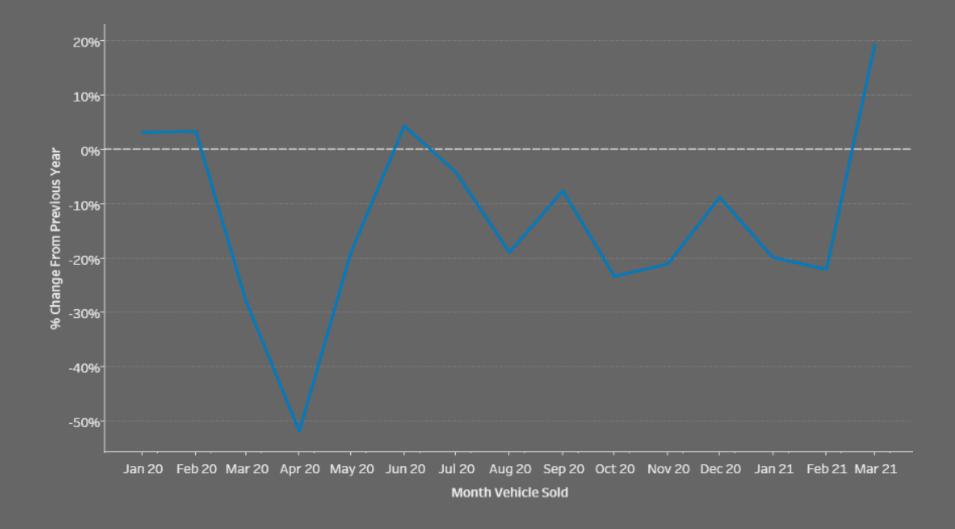

#### Sales Volume Percent Change from Previous Year

AutoIMS-Captured Sold Volume Trend Over Time