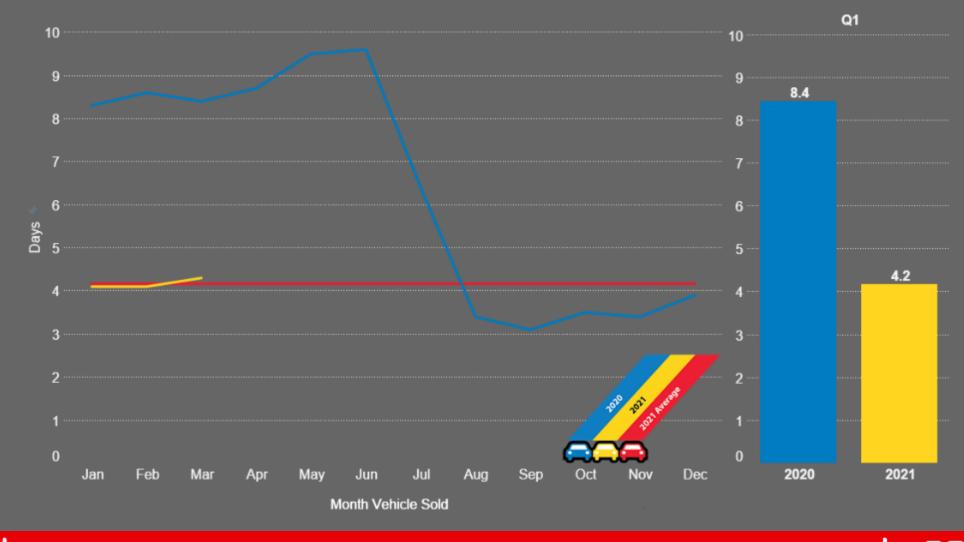

### Average Days – Assigned to Secured

Total timeline from assignment to auction check-in

Note: Only includes vehicles with a Pick Up or Drop Off assignment date