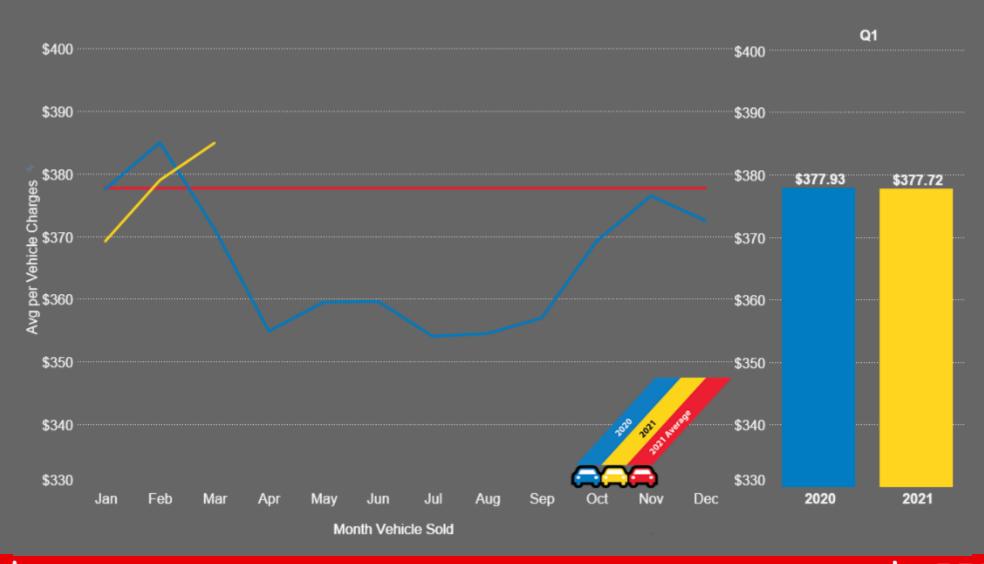

### Average Charge Total

Total auction fees typically deducted from proceeds at sale settlement