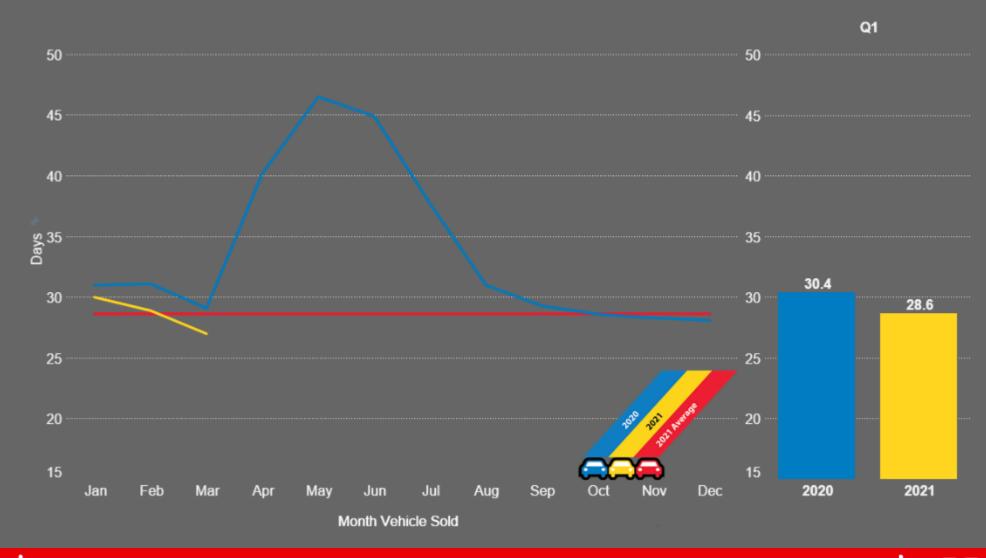

Volume Percent Change from Previous Year

AutoIMS-Captured Sold Volume Trend Over Time







### Average Sale Price







#### Gross Sales Price as a % of Floor Price

Only includes vehicles which had a Floor Price in AutoIMS







### Average Vehicle Grade

Using the final CR grade at time of sale







#### Average Damage Estimate

Sourced from the final CR at time of sale







# Average Model Year







### Average Mileage







### Average Charge Total

Total auction fees typically deducted from proceeds at sale settlement







### Average Days – Assigned to Secured

Total timeline from assignment to auction check-in

Note: Only includes vehicles with a Pick Up or Drop Off assignment date







## Average Days – Secured to Sold

Total timeline from auction check-in to sale







#### Living Through History

- Consignors and auctions continue to partner, capitalizing on historically high values and fast cycle times due to unprecedented supply & demand issues.
- In Q1 2021, AutoIMS saw slightly lower user activity and volumes overall, but an advanced look at April shows a significant rebound.
- We continue to monitor the news about record-setting loan origination volume, fleet & rental consignors holding inventory, and automotive supply chain issues.
- Though our short-term economic optimism is high, it's apparent that meaningful auction volume increases will be delayed for some time.
- Next quarter we'll endeavor to examine trends and impacts from repossession volume more closely.





# AutoIMS can help you be a superhero like Metrica

- Help with existing A