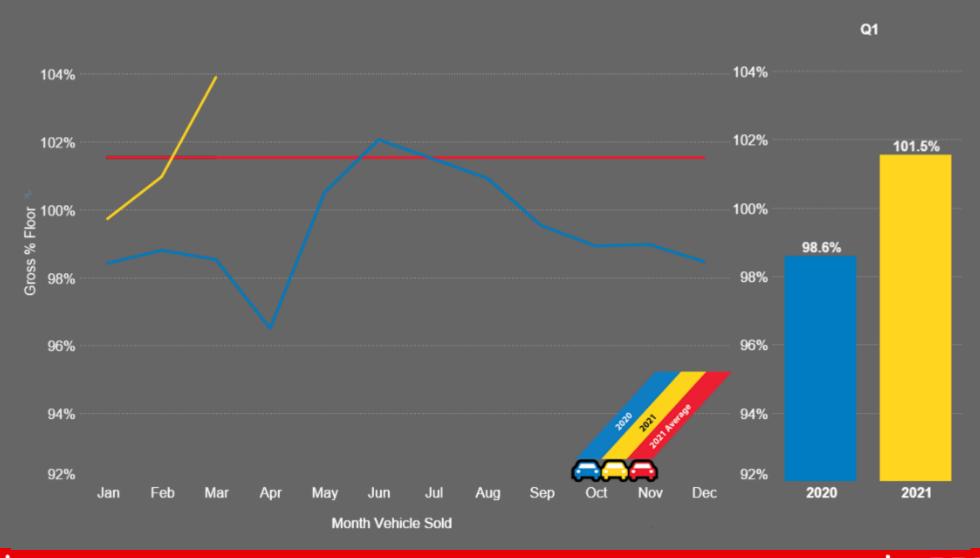

#### Gross Sales Price as a % of Floor Price

Only includes vehicles which had a Floor Price in AutoIMS