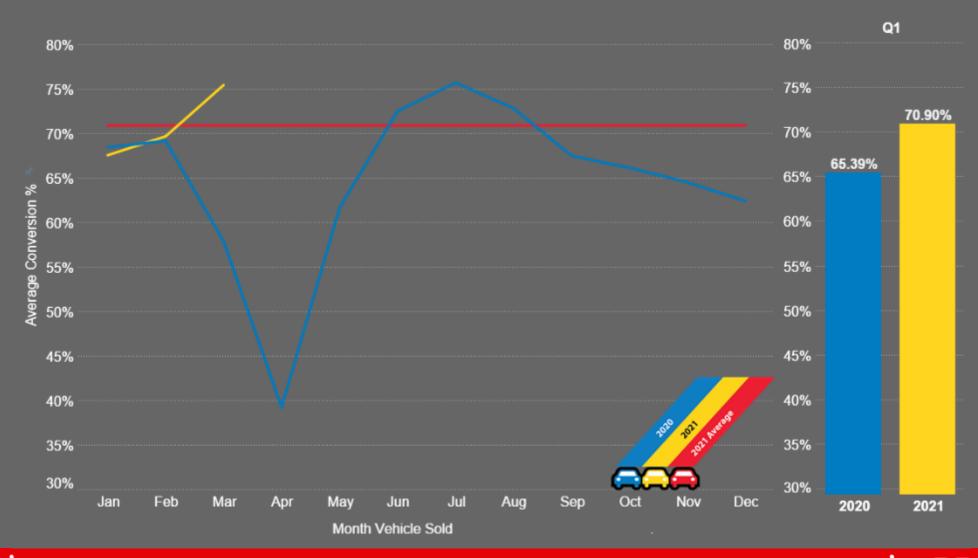

#### Conversion Rate

The % of vehicles sold on a day in which they were offered