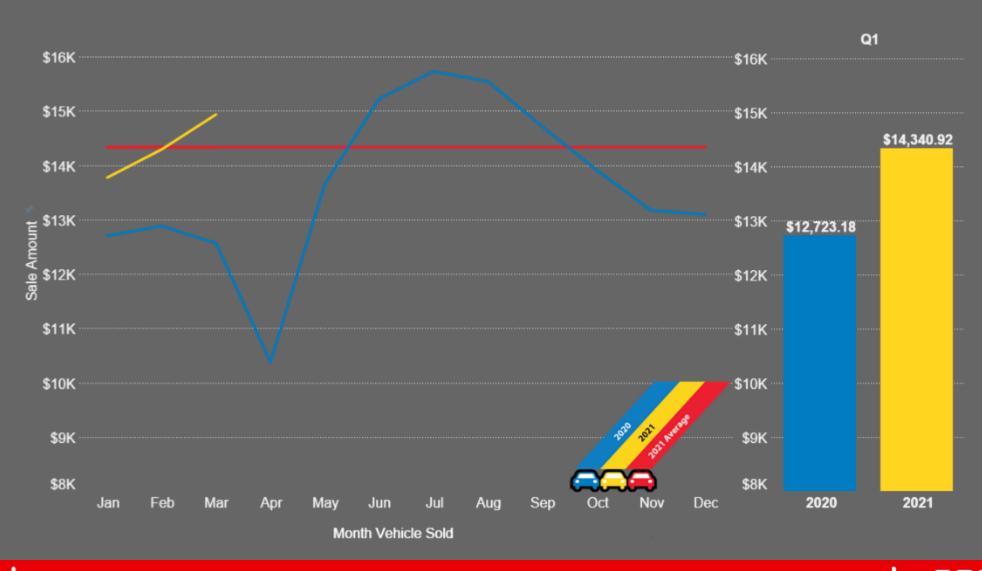

revious years.
- <u>Who</u>: To be shared with AutoIMS members, industry partners, and press.
- When: We plan to share this quarterly.

"AutoIMS is excited to add value by delivering this new dataset view to help our industry gauge volumes and performance. Our strategic focus for 2021 is S.A.M. (Self-Service, Automation, and Metrics). This newly-developed AutoIMS Industry View hits on the important KPI metrics for our industry. We are working to enable self-service via our autoims.com platform to automate this for quarterly delivery!"

-Venkat Krishnamoorthy, AutoIMS CEO





#### Conversion Rate

The % of vehicles sold on a day in which they were offered







#### Sales Volume Percent Change from Previous Year

AutoIMS-Captured Sold Volume Trend Over Time







### Average Sale Price







#### Gross Sales Price as a % of Floor Price

Only includes vehicles which had a Floor Price in AutoIMS







### Average Vehicle Grade

Using the final CR grade at time of sale







#### Average Damage Estimate

Sourced from the final CR at time of sale







# Average Model Year







### Average Mileage







### Average Charge Total

Total auction fees typically deducted from proceeds at sale settlement







### Average Days – Assigned to Secured

Total timeline from assignment to auction check-in

Note: Only includes vehicles with a Pick Up or Drop Off assignment date







## Average Days – Secured to Sold

Total timeline from auction check-in to sale







#### Living Through History

- Consignors and auctions continue to partner, capitalizing on historically high va